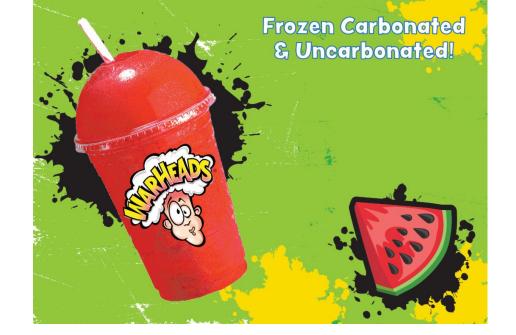

### Beverages!

The EXTREME flavor of WARHEADS brought to you in the form of new & exciting, dispensed beverages!

#### FCBs:

- Galactic Punch
- Green Apple
- Watermelon
- Strawberry

#### FUBs:

- Galactic Punch
- Green Apple
- Blue Raspberry
- Strawberry
- Watermelon

#### Non-carbonated items:

- Galactic Punch
- Island Punch
- Cherry Limeade
- Blue Raspberry Lemonade

#### Flavor Shots:

- · Black Cherry flavor shot
- · Lemon Lime flavor shot

More Info

The WARHEADS brand is known for providing extreme & thrilling flavors that offer a sour punch! We have created a flavor forward line of beverages perfect for restaurant and C-Store customers. These unique dispensed beverages are now available in frozen, non-carbonated and flavor shot options! Contact a beverage specialist today to plan your new line up.